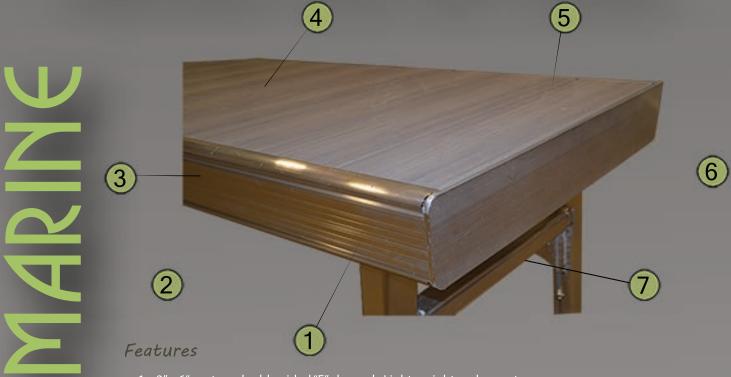

#### Lakefront bock and becking

- 1. 2" x 6" custom double-sided "F" channel. Light-weight and very strong.
- 2. Extruded Nut Channels assist with Slide-In Bumpers, and other accessories.
- 3. Ribbed aluminum face looks great, reduces surface scratches.
- 4. Genovations Decking is strong and lightweight. UV Reflectants in the polymer mix keep it cooler to the touch compared to wood and wood composites or celluar PVC decking products.

  Great colors and beautiful wood grain. Lifetime warranty.
- 5. Genovations Decking has a strong tongue and grove design that channels water off the surface.
- 6. End sections have aluminum plate to finish the look. Intermediate sections have a tongue for a seamless appearance from one section to the next.
- 7. Strong 2.5" Stanchions are angled for strength in high wave applications. Large foot pads complete the stanchion.