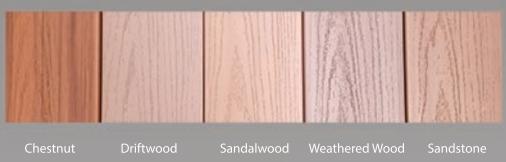

bbed aluminum face looks great, reduces surface scratches.
- 4. Genovations Decking is strong and lightweight. UV Reflectants in the polymer mix keep it cooler to the touch compared to wood and wood composites or celluar PVC decking products.

  Great colors and beautiful wood grain. Lifetime warranty.
- 5. Genovations Decking has a strong tongue and grove design that channels water off the surface.
- 6. End sections have aluminum plate to finish the look. Intermediate sections have a tongue for a seamless appearance from one section to the next.
- 7. Strong 2.5" Stanchions are angled for strength in high wave applications. Large foot pads complete the stanchion.

### Available Options

Vinyl bumpers, Widths 2, 3, 4, 5, 6, custom sizes upon request, Corner Inserts.

#### Available Colors



# Specifications

Model Frame Weight # Deck Weight Frame Length Frame Width

SMDock410G 68# 101" (Genovations) 122" 4' Standard