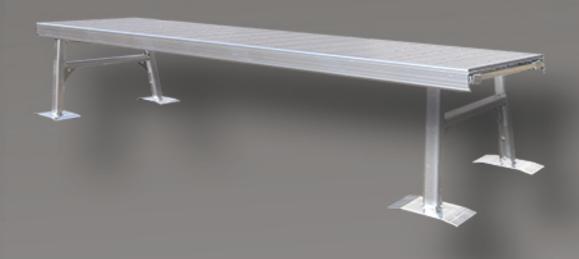

## LAKEFRONT DOCK AND DECKING

BEAUTIFUL...

STRONG...

AFFORDABLE...

reaturing
Genovations Decking
Durable...
LIGHTWEIGHT....

#### Lakefront bock and becking

- 1. 2" x 6" custom double-sided "F" channel. Light-weight and very strong.
- 2. Extruded Nut Channels assist with Slide-In Bumpers, and other accessories.
- 3. Ribbed aluminum face looks great, reduces surface scratches.
- 4. Genovations Decking is strong and lightweight. UV Reflectants in the polymer mix keep it cooler to the touch compared to wood and wood composites or celluar PVC decking products.

# Specifications

Model Frame Weight # Deck Weight Frame Length Frame Width

SMDock410G 68# 101" (Genovations) 122" 4' Standard