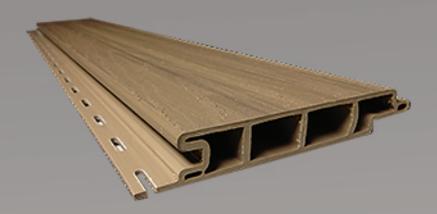

#### Lakefront bock and becking

- 1. 2" x 6" custom double-sided "F" channel. Light-weight and very strong.
- 2. Extruded Nut Channels assist with Slide-In Bumpers, and other accessories.
- 3. Ribbed aluminum face looks great, reduces surface scratches.
- 4. Genovations Decking is strong and lightweight. UV Reflectants in the polymer mix keep it cooler to the touch compared to wood and wood composites or celluar PVC decking products.

  Great colors and beautiful wood grain. Lifetime warranty.
- 5. Genovations Decking has a strong tongue and grove design that channels water off the surface.
- 6. End sections have aluminum plate to finish the look. Intermediate sections have a tongue for a seamless appearance from one section to the next.
- 7. Strong 2.5" Stanchions are angled for strength in high wave applications. Large foot pads complete the stanchion.